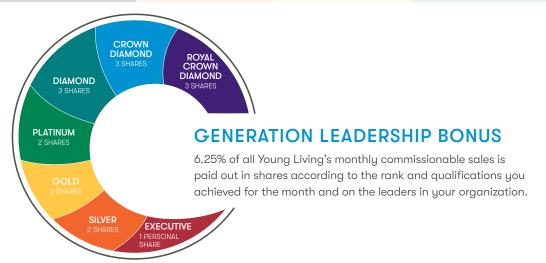

**Generation Commissions:** Based on a Brand Partner's monthly rank of Silver or higher, a commission is paid on the OGV of each Silver or higher in the Brand Partner's organization, down to the next Silver or higher-ranked Brand Partner, down to eight generations.

| GENERATION COMMISSION PERCENTAGES |      |      |      |  |  |
|-----------------------------------|------|------|------|--|--|
| PERSONAL GENERATION               | 2.5% | 2.5% | 2.5% |  |  |
| GENERATION 2                      | 3%   | 3%   | 3%   |  |  |
| GENERATION 3                      | 3%   | 3%   | 3%   |  |  |
| GENERATION 4                      |      | 3%   | 3%   |  |  |
| GENERATION 5                      |      |      | 3%   |  |  |
| GENERATION 6                      |      |      |      |  |  |
| GENERATION 7                      |      |      |      |  |  |
| GENERATION 8                      |      |      |      |  |  |

| GENERATION COMMISSION PERCENTAGES |      |      |      |  |  |
|-----------------------------------|------|------|------|--|--|
| PERSONAL GENERATION               | 2.5% | 2.5% | 2.5% |  |  |
| GENERATION 2                      | 3%   | 3%   | 3%   |  |  |
| GENERATION 3                      | 3%   | 3%   | 3%   |  |  |
| GENERATION 4                      | 3%   | 3%   | 3%   |  |  |
| GENERATION 5                      | 3%   | 3%   | 3%   |  |  |
| GENERATION 6                      | 3%   | 3%   | 3%   |  |  |
| GENERATION 7                      |      | 3%   | 3%   |  |  |
| GENERATION 8                      |      |      | 1%   |  |  |